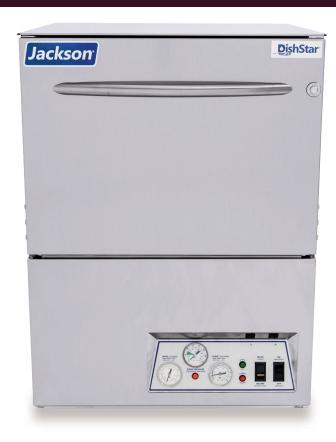

## DishStar HT

## HIGH TEMPERATURE SANITIZING UNDERCOUNTER DISHWASHER

- Fill and Dump design, fresh water every cycle
- Push button start with auto-fill
- Two-minute automatic cycle
- Delime cycle
- Built-in booster heater with exclusive Sani-Sure™ final rinse system ensures proper rinse temperature
- Automatic pumped drain for both floor and wall drain installations
- Built-in chemical pumps and priming switches
- Double-wall cabinet for quiet operation and reduced heat loss
- Powerful 1hp stainless steel wash pump

Ideal For Heavy Foodsoil Loads!