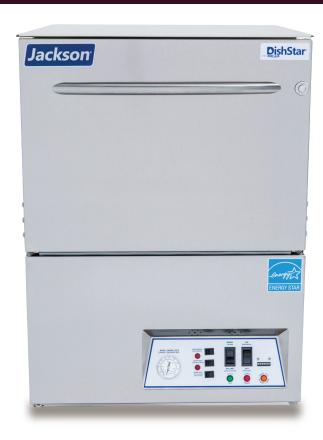

## CHEMICAL SANITIZING UNDERCOUNTER DISHWASHER

- Fill and Dump design, fresh water every cycle
- Push button start with auto-fill
- Two-minute automatic cycle
- Delime cycle
- Automatic pumped drain for both floor and wall drain installations
- Built-in chemical pumps and priming switches
- · Low chemical indicator light
- Double-wall cabinet for quiet operation and reduced heat loss
- Powerful 1hp stainless steel wash pump

Perfect for coffee shops, bars, quick service restaurants, small senior care facilities, and convenience stores